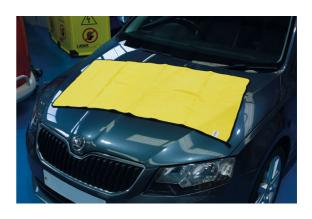

## **Microfibre Coral Fleece Drying Towel - XL**

An extra large deep pile drying towel, made from highly absorbent coral fleece microfibre cloth, measuring 120 x 60cm. This soft, thick, luxurious cloth is ideal for drying vehicle paintwork together with removing detailing sprays and quick waxes.

## **Additional Information**

- Ultra-absorbant coral fleece microfibre cloth, quickly dries large areas.
- Size: 120 x 60cm.
- 500gsm.
- · High quality, with a thicker pile than standard microfibre cloths.
- · Double-sided yellow/grey, with an embossed Laser logo.