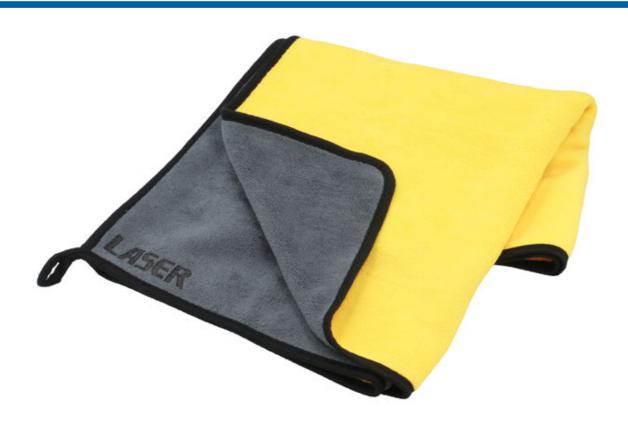

## **Microfibre Coral Fleece Drying Towel - XL**

An extra large deep pile drying towel, made from highly absorbent coral fleece microfibre cloth, measuring 120 x 60cm. This soft, thick, luxurious cloth is ideal for drying vehicle paintwork together with removing detailing sprays and quick waxes.

## **Additional Information**

- Ultra-absorbant coral fleece microfibre cloth, quickly dries large areas.
- Size: 120 x 60cm.
- 500gsm.
- · High quality, with a thicker pile than standard microfibre cloths.
- · Double-sided yellow/grey, with an embossed Laser logo.