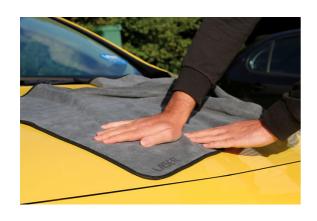

## **Microfibre Coral Fleece Drying Towel - XL**

An extra large deep pile drying towel, made from highly absorbent coral fleece microfibre cloth, measuring 120 x 60cm. This soft, thick, luxurious cloth is ideal for drying vehicle paintwork together with removing detailing sprays and quick waxes.